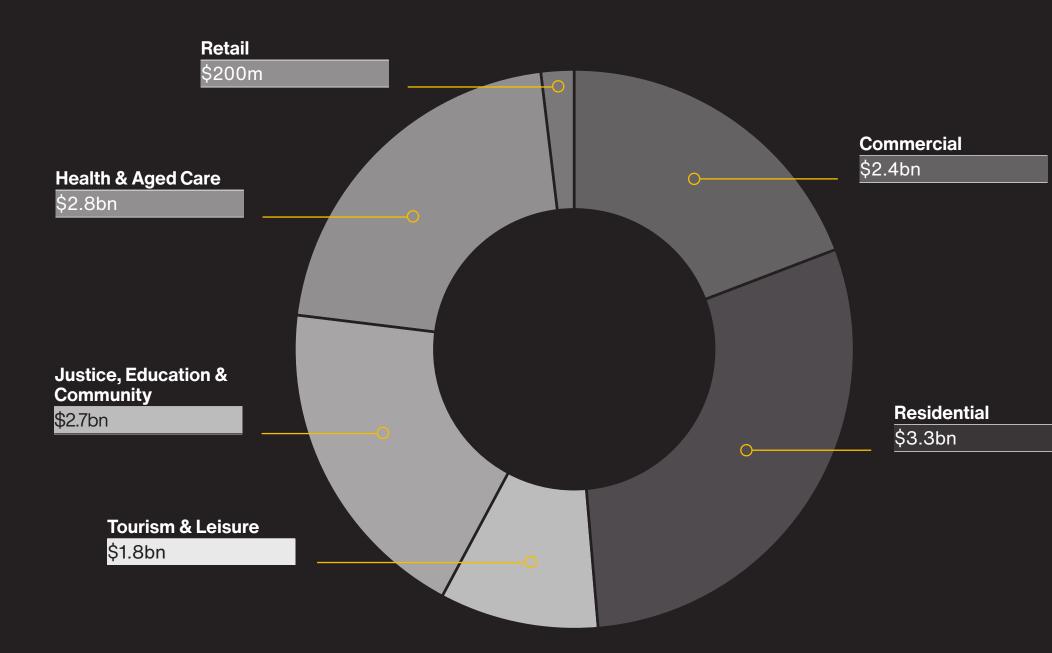

### Our Expertise Proven ability to deliver across all property sectors

Value

\$32.6bn

#### Commercial

327

**Completed Projects** 

#### Tourism & Leisure

135

\$16.8bn

**Completed Projects** 

Value

Residential

324

**Completed Projects** 

Value

Justice, Education & Community

94

**Completed Projects** 

Value

Mosman High School, Sydney, Australia

With a track record of over half a century of successful project delivery, Multiplex combines the power and influence of a global contractor with the hands-on involvement of our senior leaders and experts. This puts us in a unique position in the global construction market.

## \$30.8bn

### Health & Aged Care

**Completed Projects** 

75

Value

#### Stadium

14

**Completed Projects** 

Value

Retail

140

**Completed Projects** 

Value

Engineering, Infrastructure & Industrial

\$5.5bn

**Completed Projects** 

Value