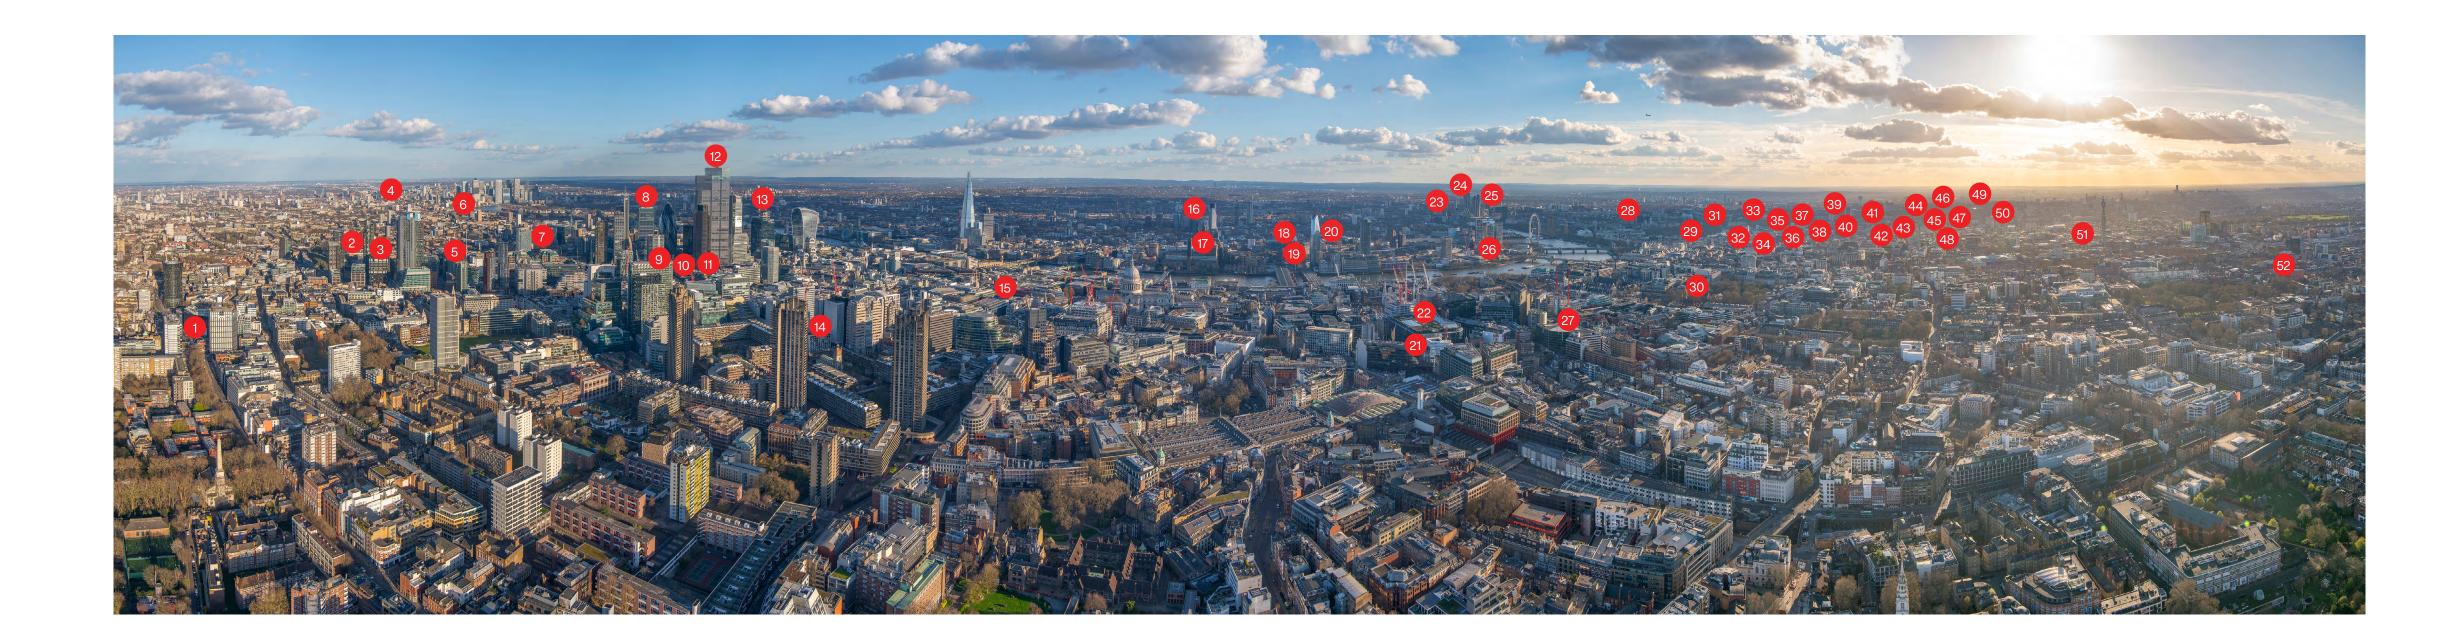

London

- White Collar Factory 1.
- Principal Tower Residential 2.
- Principal Place Commercial З.
- Royal Albert Dock 4.
- One Exchange Square 5.
- West India Quays 6.
- Aldgate Tower 7.
- 100 Bishopsgate
- 15 St Helen's Place
- 10. 5-7 St Helen's Place
- 11. 15 Bishopsgate
- **12.** 22 Bishopsgate
- 13. One Leadenhall
- 14. London Wall Place

- 15. 125 Wood Street
- **16.** Strata SE1
- **17.** Elephant & Castle Town Centre
- **18.** Western Yards Building 2
- **19.** Western Yards Building 3
- **20.** One Blackfriars
- **21.** Holborn Viaduct
- 22. London Development Project
- 23. DAMAC Tower
- 24. One Nine Elms
- 25. The Tower One St George Wharf
- **26.** 76 Southbank
- 27. 98 Fetter Lane
- 28. The Broadway

- 29. Verde SW1
- **30.** Lincoln Square
- **31.** Chelsea Barracks Phase 4
- 32. New Zealand House
- **33.** The Glebe
- 34. LSQ London
- **35.** Auriens Chelsea
- 36. Eaton Place
- 37. 21 Manresa Road
- **38.** Lateral Luxury Apartments
- **39.** Stamford Bridge Chelsea FC
- 40. The Wellesley Knightsbridge
- 41. Knightsbridge Apartments
- 42. Burlington Gate

#### 71 Projects across the United Kingdom

- **43**. Centre Point
- 44. 20 Grosvenor Square
- 45. 30 Grosvenor Square
- 46. 65 Davies Street
- **47.** 73 Brook Street
- 48. 73-89 Oxford Street
- 49. Holland Park Villas
- 50. Marble Arch Place
- **51.** 80 Charlotte Street
- **52.** The Garden Halls University of London

Projects out of frame:

- **53.** Thames Edge Court
- 54. Wembley National Stadium
- **55.** Langley Park Hotel
- **56.** Bridges Hall University of Reading
- **57.** University of Kent
- 58. University of Glasgow
- 59. One Argyle Street, Glasgow
- 60. Peterborough City Hospital
- 61. Eden Shopping Centre, Wycombe
- 62. The Queen Elizabeth Hospital and Royal Hospital for Children, Glasgow
- 63. Royal Hospital for Sick Children and Department for Clinical Neurosciences, Edinburgh
- 64. City Park 1, Aberdeen