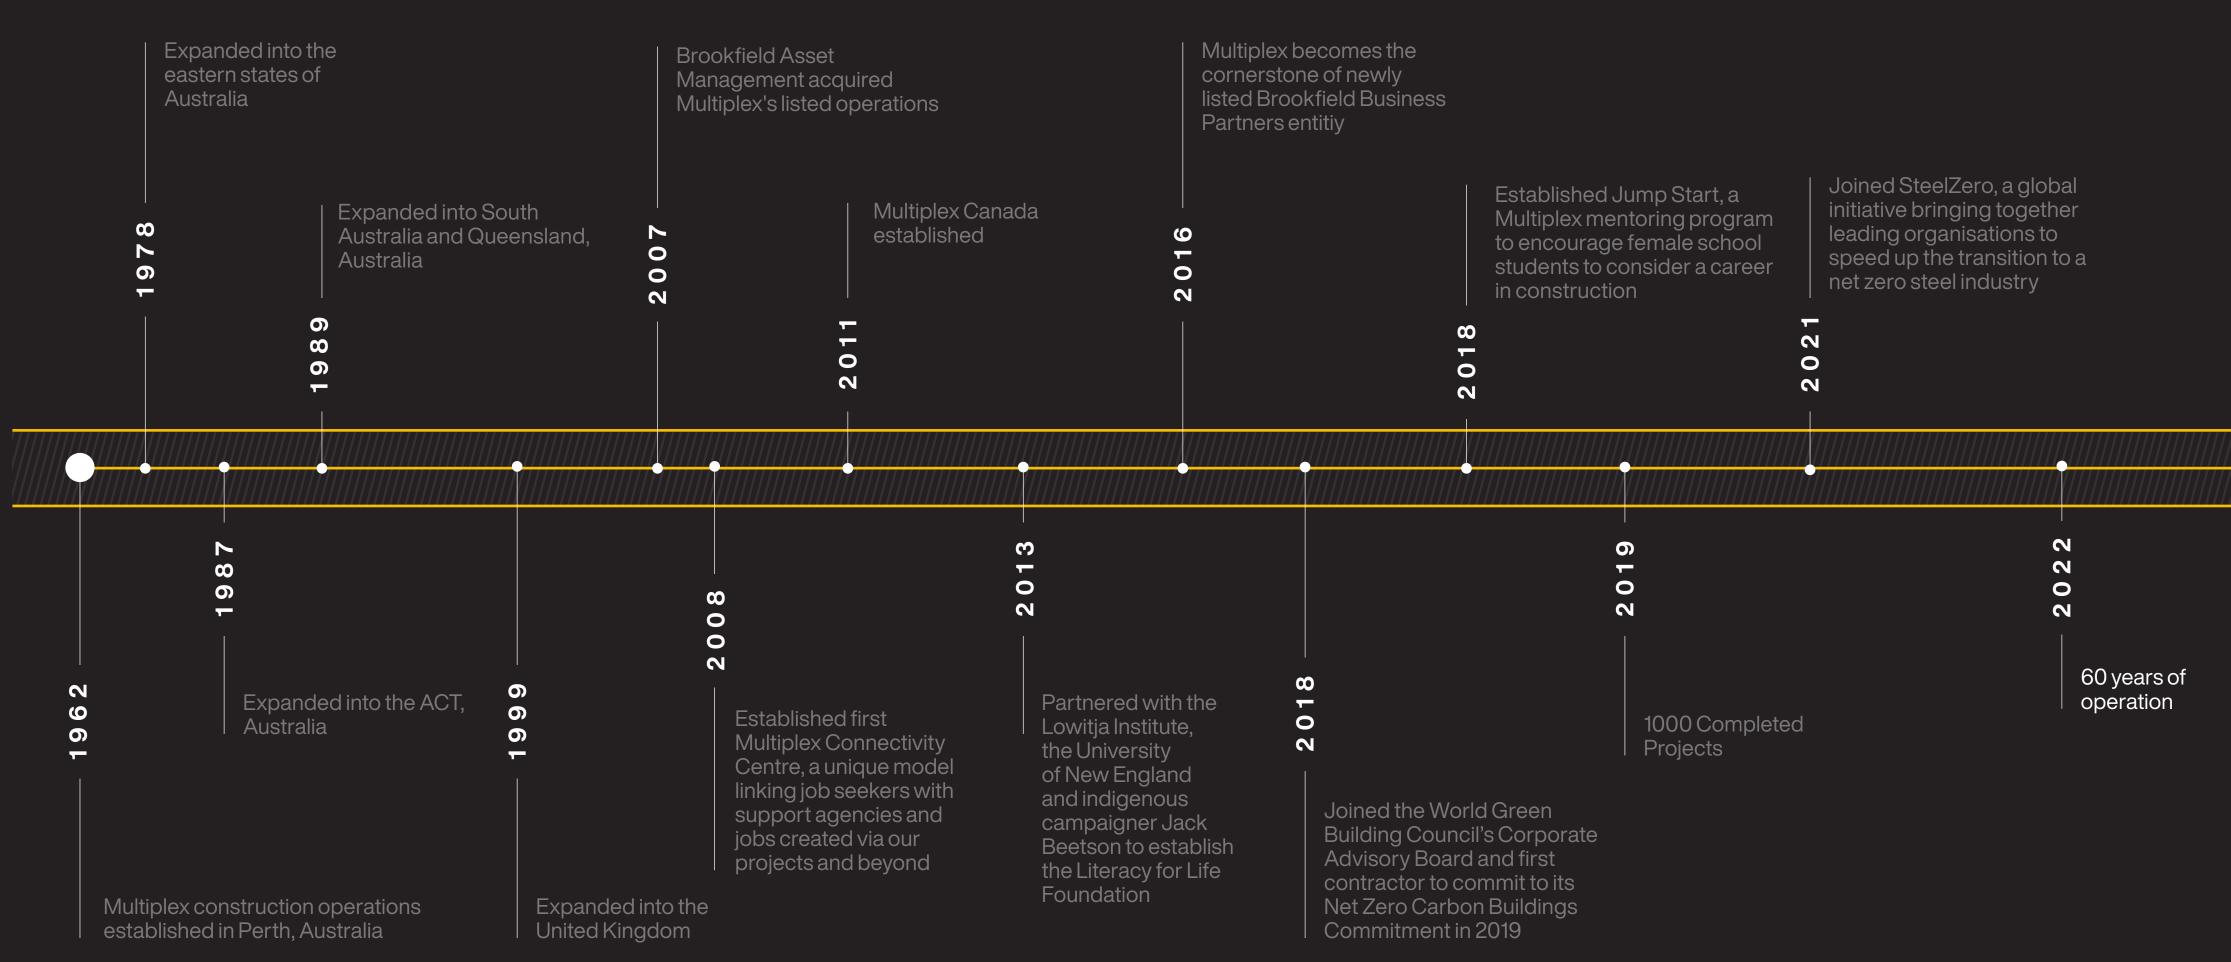

### Our History

Building a culture of outperformance since 1962

Operating in 12 cities across four continents, our workbook includes some of the most iconic construction projects in the world. Our growth has been controlled and focused, targeting clients, cities and projects that complement our construction expertise and vision for outperformance.

#### Australia

1962 Established in Australia

1,770+ People

US\$77.7bn+ Work to date

927 Projects to date

#### **United Kingdom**

1999 Established in the UK

730+ People

US\$14.3bn+ Work to date

89 Projects to date

#### Canada

2011 Established in Canada

130+ People

US\$2.5bn Work to date

51 Projects to date