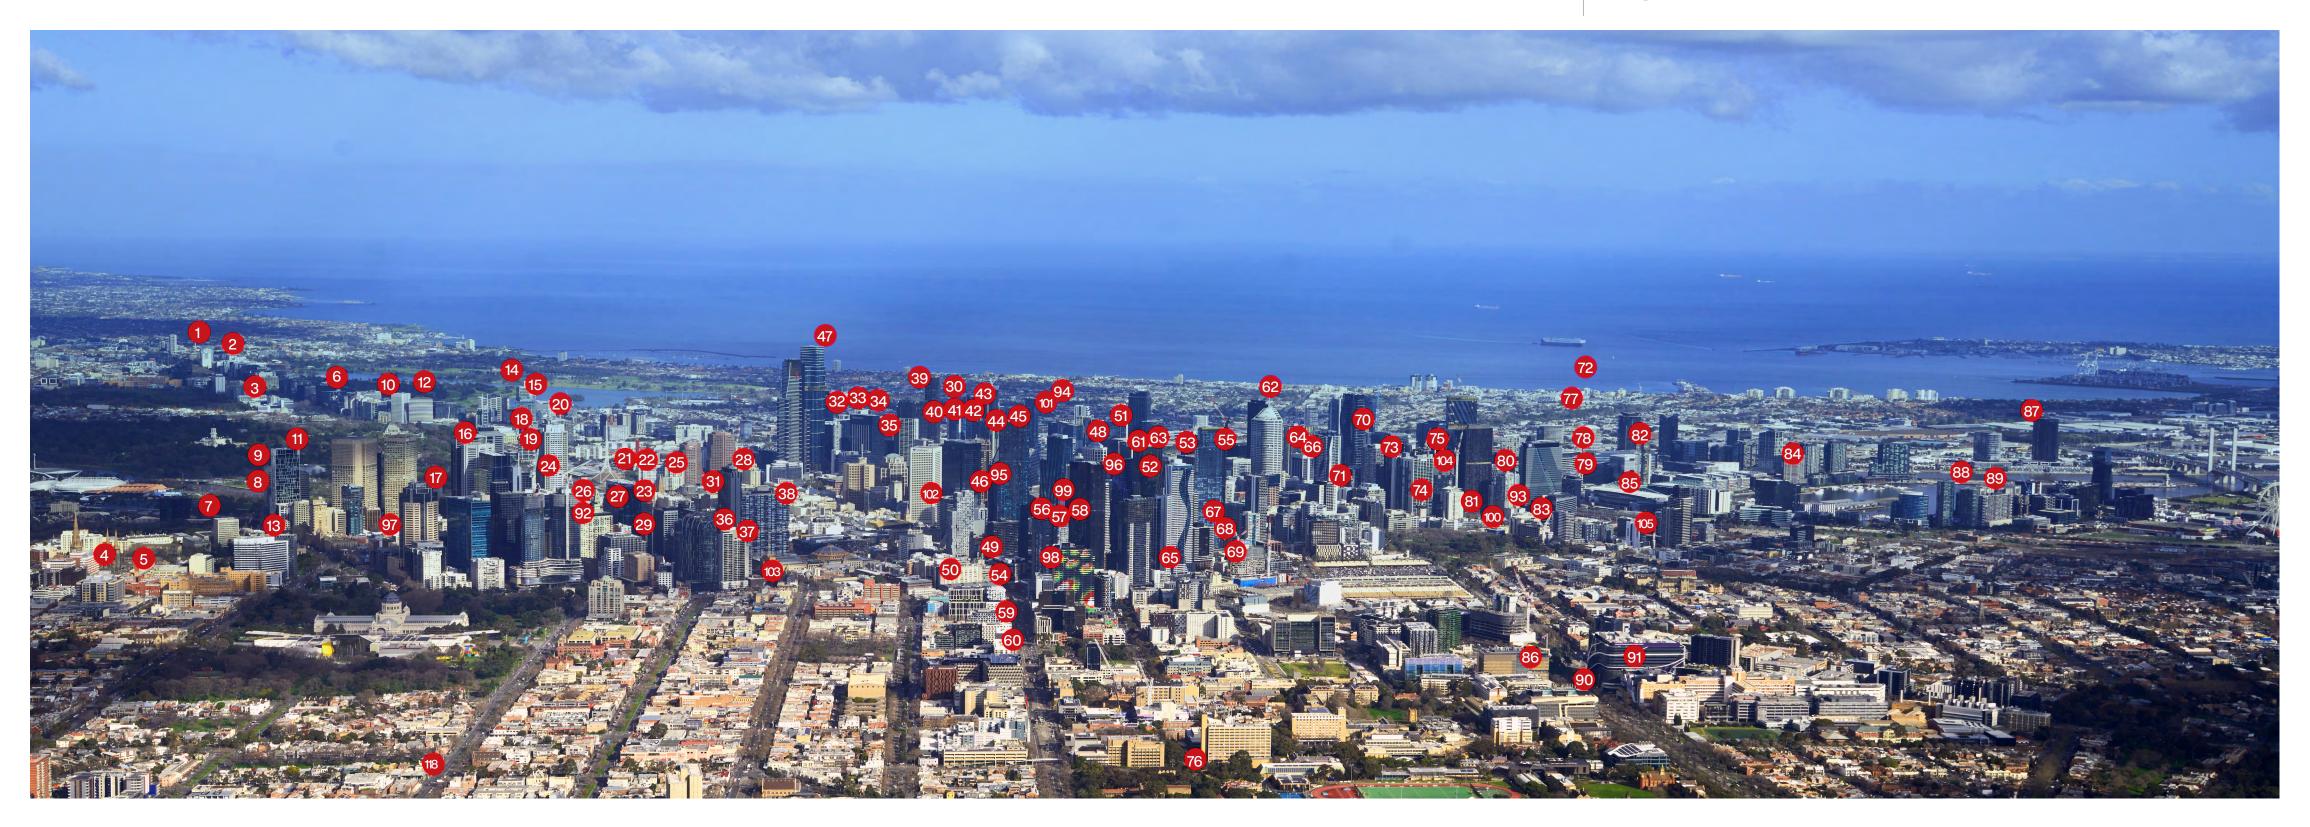

#### Governance & **Operational Excellence**

Having sound business practices to manage risks and realise opportunities

G

Perth

- Optus Stadium & Rooftop Walk 1.
- Crown Towers Hotel 2.
- **Burswood Resort & Convention Centre** 3.
- Burswood Casino 4.
- Burswood Resort Hotel 5.
- **Claisebrook Inlet Remediation** 6.
- NEXT DC P2 7.
- WACA Lile Marrsh and Prindiville Stands 8.
- WACA Lights 9.
- Stanford Apartments 10.
- Woodside Offices 11.
- Plain Street Offices 12.
- Local Government House 13.
- 14. Withernsea House
- 15. Hyatt Regency
- IBM Building 16.
- **17.** Panorama Apartments
- Stanford Securities 18.
- 197 Adelaide Terrace 19.
- **20.** 77 Parkside House
- Ambassadors Hotel 21.

- 22. Airways House
- Casablanca 23.
- 24. Allied House
- Westos House 25.
- 26. Sheraton Hotel
- Langley Plaza 27.
- Police Credit Society 28.
- Chateau Commodore 29.
- 30. Pier Street Carpark
- 31. CSA Centre
- Eastpoint Plaza 32.
- 33. St George's Court
- 34. Lomard House
- 35. Victoria Centre
- **36.** Wapet House **37.** Irwin Chambers
- 38. Transit Inn
- 39. Cine Centre
- **40.** District Court Building
- **41.** Park Towers
- **42.** Myer Megamart

- 43. WA Museum Boola Bardip
- Alexander Library 44. Perth City Council Carpark
- 45. Perth Institute of Film and Television 46.
- 47. Forrest Chase/Myer
- Perth City Busport 48.
- 49. Perth Building Society
- John Curtin Centre 50.
- **CSIRO** National Building 51.
- 52. Exchange House
- Allendale Square 53.
- 54. Bankwest Tower
- 55. Colonial Mutual
- 56. Enex100
- **57.** Exchange Plaza **58.** Wesley Centre
- Palace Hotel 59.
- 60. Capitol House
- 30 The Esplanade 61.
- 62. Griffin Centre
- 63. 1 The Esplanade

### 315 Projects across Western Australia

- **64.** Central Park
- 160 St Georges Terrace 65.
- 66. 140 St Georges Terrace
- 180 St Georges Terrace 67.
- 68. Australia Place
- 69. Brookfield Place Tower 1 Brookfield Place Tower 2
- 70.
- 71. Dayton Plaza
- Westralia Square 72.
- 73. 190 St Georges Terrace
- 74. His Majesty's Theatre **75.** Jardine House
- 76. Orchard Hotel
- 77. Cloisters
- **78.** Mount Newman House
- 79. London House
- 80. Forrest Centre
- 81. St George's House
- 82. St George's Square
- **83.** Perth Convention & Exhibition Centre, Medina Apartments and EY Building

- 84. Bishops House
- 85. Alexander Forrest House
- 86. Bishop See North
- RAC Headquarters and Harbour Town 87.
- 88. Capital Square Tower 1
- 89. Windsor Towers
- 90. Penrhos College
- 91. South Shore Development
- 92. Mounts Bay Village 93. Parliament Place
- Mill Point Apartments 94.
- 95. Huntington Gate
- 96. 14-16 Parliament Place
- **97.** Riverside Lodge
- **98.** Raffles Apartments
- 99. Cockburn Arc
- 100. Fiona Stanley Hospital
- 101. New Academic Building
- **102.** Harry Perkins Institute of Medical
- Research and ANPC Fitout 103. Murdoch Health and Knowledge Precinct

- 104. St John of God Murdoch Hospital Redevelopment

- Busport

- **107.** Garden City Shopping Centre and

- **111.** Esplanade Hotel and Steamship Building
- **112.** Fremantle Justice Precinct
- 105. Mandurah Forum Shopping Centre
- 106. Waikiki Village, Rockingham and Halls
  - Head Shopping Centre
- 108. Old Swan Brewery
- 109. One Subiaco
- **110.** Colin Street Fitout