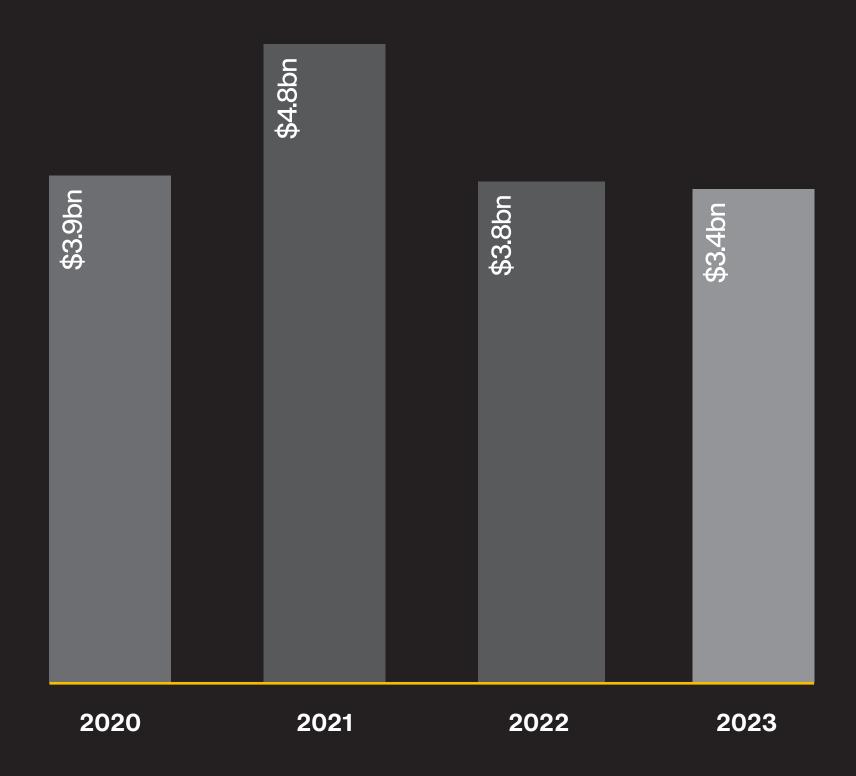

## Current Workbook \$13.2bn 63 Projects

We are backed by the financial stability and global relationships of our parent company, Brookfield, a leading global investment firm with approximately US\$925 billion in assets under management. It invests on behalf of institutions and individuals around the world with the goal of helping them to create longterm, sustainable wealth.

## Turnover

\*Turnover is YTD figure as at 31 December 2023. Workbook is global and the total value of work under secured contracts as at [Q12024] including assumed Contract value on Construction Management projects. All values are in USD.