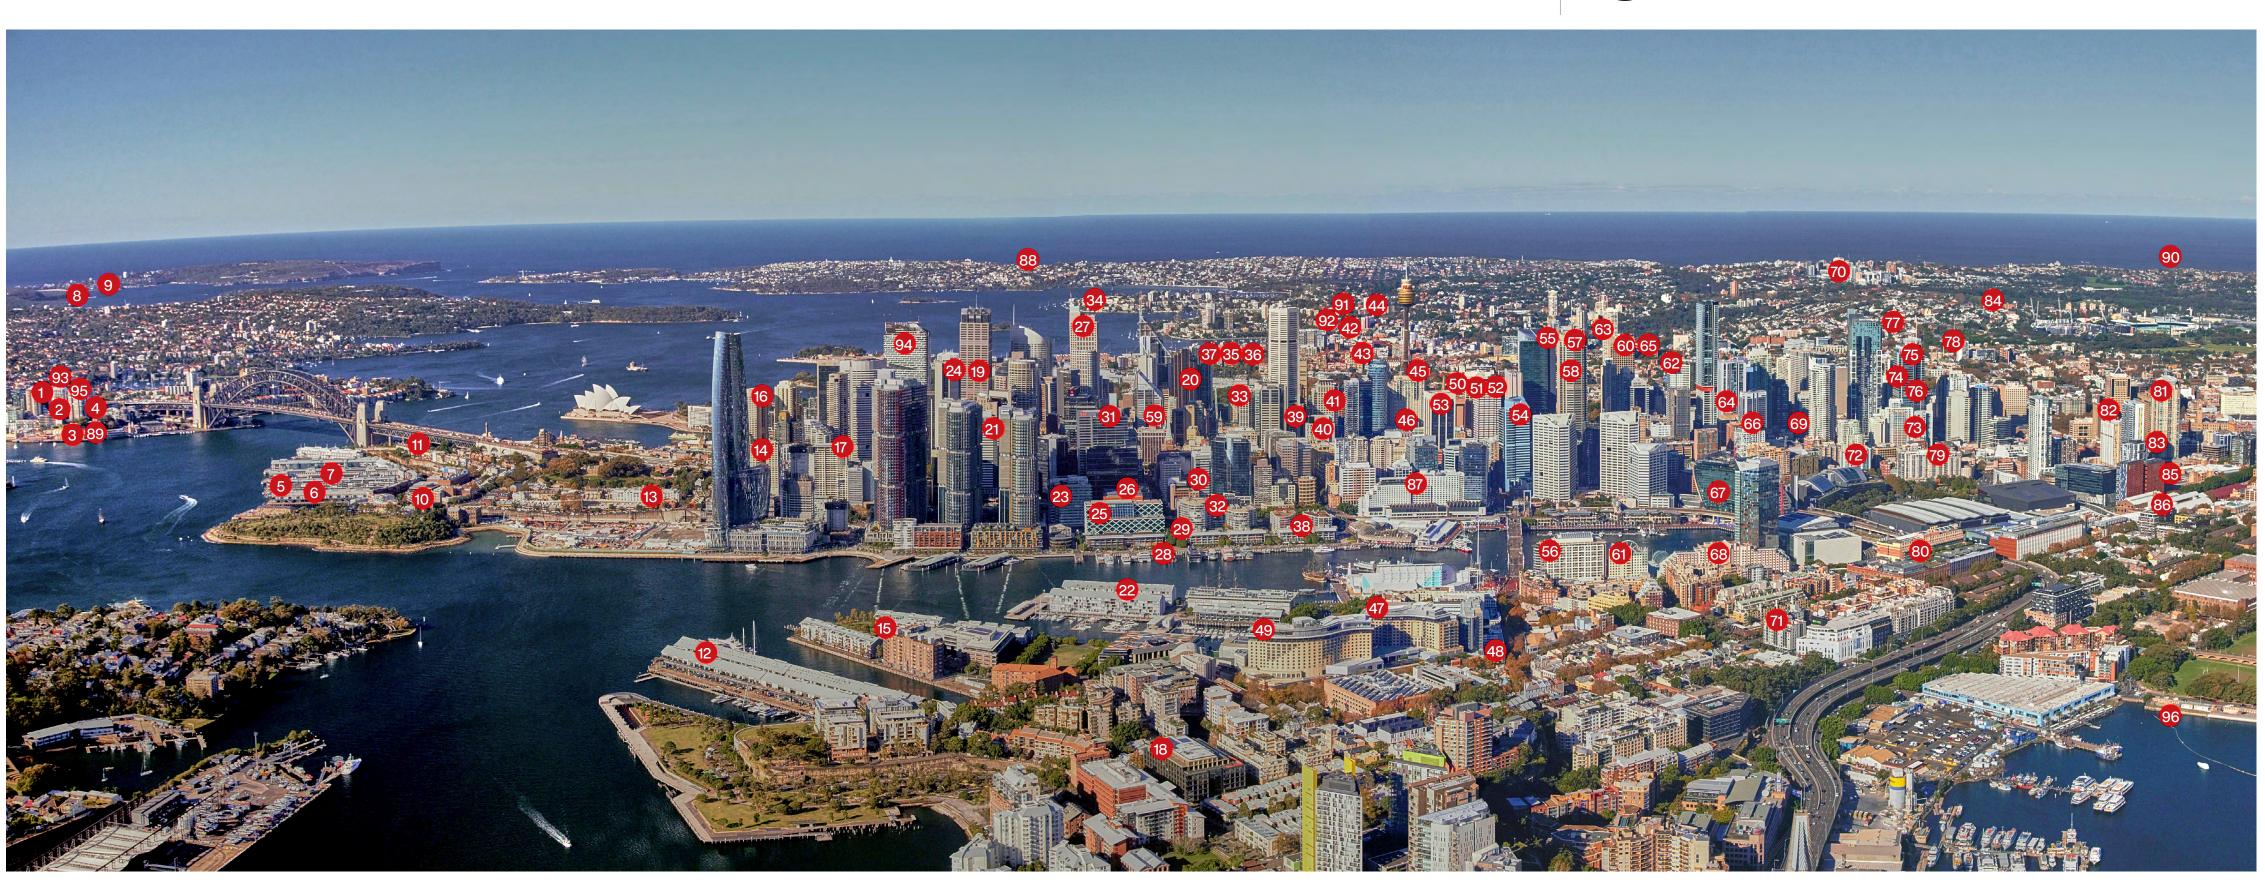

Sydney

- 1. Beaumonde
- 2. Colonnades
- Luna Park 3.
- 4. The Pinnacle
- Walsh Bay Infrastructure & Redevelopment 5. works
- Pier 8 & 9 6.
- 7. Pier 6 & 7
- Bear Cottage 8.
- 9. Manly Peninsula
- 10. 1 Kent Street
- 11. Park Hyatt
- **12.** Jones Bay Wharf 13. Observatory Hotel
- **14.** The Georgia Apartments
- **15.** Darling Island Residential
- **16.** Bennelong Centre **17.** Stamford Plaza

- 18. Watermark Apartments
- Intercontinental 19.
- Reserve Bank of Australia 20.
- 21. Establishment
- Sydney Wharf 22.
- KPMG 23.
- 24. 2 Bulletin Place
- 25. One Shelley Street 26. American Express
- **27.** Chifley Tower
- 28. King Street Wharf
- **29.** Harbourfront Retail & Wharves
- 30. NZI Building
- **31.** Clarence Street Apartments
- **32.** Wharves 9/10 Apartments, King Street Wharf
- 50 Martin Place 33.
- 34. Ardenbraught

- **35.** The Finger Wharf at Woolloomooloo
- 36. Landmark
- **37.** Wharf Terraces, Woolloomooloo
- 38. Medina Serviced Apartments
- 175 Pitt Street 39.
- 40. Grace Hotel
- Skygarden 41.
- Manhattan Eastpoint Apartments 42.
- **43.** Vibe Hotel **44.** Chancellor
- **45.** Merchant Court
- **46.** Sydney Central Plaza (Myer)
- 47. The Star
- **48.** The Darling Hotel at the Star
- Multi Use Entertainment Facility at The Star 49.
- 50. Tattersall's Building
- 51. Sheraton on the Park
- **52.** Piccadilly Plaza/ Piccadilly Tower

**53.** City Centre KMS Tower 54. 55. Rex Hotel 56. One Darling Harbour 57. Citigroup 58. Galeries Victoria 59. Aston Apartments 60. Whites, Paddington 61. Ibis Hotel 62. John Maddison Tower 63. 3 Kings Lane **64.** Lumiere Residences 65. Monument **66.** Frasers Suites 67. Imax Theatre 68. Novotel Hotel **69.** Village Hoyts 70. Eastgate

- 71. Bauhaus
- 72. Gordon Elizabeth Tower
- 73. Latitude Retail
- 74. Latitude Strata Offices
- Ernst & Young Tower 75.
- 76. ATO Building
- 77. Victoria Barracks
- 78. Sister Anne Court
- 79. Trades Hall
- 80. Goldsborough Mort
- Excelsior Apartments 81.
- 82. Furama Hotel
- Market City (Stage 1 Podium) 83.
- Centennial Parklands 84.
- Mercure Hotel 85.
- Sydney Water Building (out of frame) 86.
- 161 Sussex Street 87.
- 88. Mark Moran Vaucluse

- 89. Milsons Landing
- Maroubra Bay Hotel (out of frame) 90.
- Rushcutters Bay Hotel 91.
- Marina 1 Apartments 92.
- Optus Tower 93.
- 94. Quay Quarter Tower
- 1 Denison Street 95.
- 96. New Sydney Fish Markets